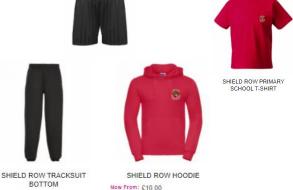

SHIELD ROW PRIMARY SCHOOL POLOSHIRT

• <u>School bag - children will need a bag for reading books & water bottle</u>

Children should come to school in their PE kit on their PE day. We have Shield Row hoodies and black jogging bottoms on the uniform ordering site if you would like to purchase these for PE days.

#### PE Kits will consist of:

- Black shorts or black jogging bottoms
- Red T Shirt
- Red jumper or hoodie
- Trainers PE days only

#### Ordering uniform:

- All of our school uniform is available through Border Embroideries and all feature our school logo. Please order via their website: <u>www.border-embroideries.co.uk</u>
- Plain red jumpers, red PE t-shirts and white polo shirts are available in most supermarkets.